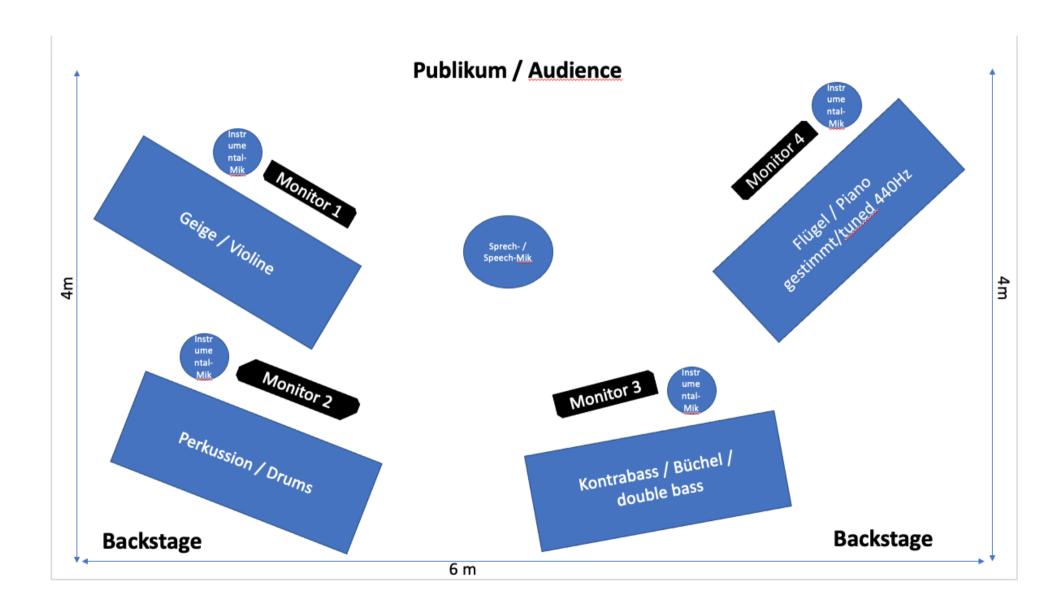

But if they have only 20" available it will also work.

(Tama, Sonor, Pearl, or what they have locally would also work)

|            | рігіші і                                                                                                                                                                         |  |  |  |
|------------|----------------------------------------------------------------------------------------------------------------------------------------------------------------------------------|--|--|--|
| PA         | We need a sound system that is adapted to the location and guarantees an even sound coverage of the entire audience area. For example Sound System (PA) Coda G712-Pro or similar |  |  |  |
| Monitoring | We need 4 identical monitors on 4 paths.                                                                                                                                         |  |  |  |
| Miks       | See Input Patch list - page 4                                                                                                                                                    |  |  |  |
| Stage      | at least 4m x 6m Covered/shaded stage for outdoor events (protection of persons/instruments)                                                                                     |  |  |  |
| Backline   | Chrairs / Seating for Piano and Durms 4 music stands                                                                                                                             |  |  |  |
| Piano      | Grand piano/piano tuned to 440Hz before sound check                                                                                                                              |  |  |  |
| DrumSet    | If possible, Yamaha equipment in the dimensions:  Bass Drum 18" (inch)  Tom 10" (inch)  Tom 12" (inch)  Tom 14" (inch)  Snare 14"                                                |  |  |  |

## **Input Patch**

| No | Instrument                                        | Mic                                                                                                                                                                                                                                                      | 48V | Info                                                                                                                                                                                                          | Stativ | Insert                                                                                     |
|----|---------------------------------------------------|----------------------------------------------------------------------------------------------------------------------------------------------------------------------------------------------------------------------------------------------------------|-----|---------------------------------------------------------------------------------------------------------------------------------------------------------------------------------------------------------------|--------|--------------------------------------------------------------------------------------------|
| 01 | Violin / Geige                                    | DPA x2                                                                                                                                                                                                                                                   |     |                                                                                                                                                                                                               | Steg   | Transport CH                                                                               |
| 02 | Büchel / Alphorn                                  | Mic                                                                                                                                                                                                                                                      |     |                                                                                                                                                                                                               | Stativ | Transport CH                                                                               |
| 03 | Drum Set                                          | If possible, Yamaha equipment in the dimensions: Bass Drum 18" (inch) Tom 10" (inch) Tom 12" (inch) Tom 14" (inch) Snare 14" Hi hat stand 3x cymbal stands Important, all drums with white skin (coated)and a carpet for the equipment by 2 of 2 meters. |     | This should be pretty standard, unless the bass drum is otherwise often more like 20". But if they have only 20" available it will also work. (Tama, Sonor, Pearl, or what they have locally would also work) |        | Rent  The Cymbals will be taken from Switzerland to the destination by the drummer himself |
| 04 | Piano Lo                                          | Neumann KM 184                                                                                                                                                                                                                                           | *   |                                                                                                                                                                                                               | clamp  | Rent                                                                                       |
| 05 | Piano Hi                                          | Neumann KM 184                                                                                                                                                                                                                                           | *   |                                                                                                                                                                                                               | clamp  |                                                                                            |
| 06 | Piano Pick Lo                                     | Yamahiko PickUp / DI                                                                                                                                                                                                                                     | *   |                                                                                                                                                                                                               | -      | Comp                                                                                       |
| 07 | Piano Pick Hi                                     | Yamahiko PickUp / DI                                                                                                                                                                                                                                     | *   |                                                                                                                                                                                                               | -      | Comp                                                                                       |
| 08 | Doublebass ¾ Solid Wood (Professional Instrument) |                                                                                                                                                                                                                                                          | *   |                                                                                                                                                                                                               | -      | Rent Comp<br>(Professional<br>Instrument)                                                  |
| 09 | Doublebass PickUp                                 | DI aktiv                                                                                                                                                                                                                                                 | *   |                                                                                                                                                                                                               | -      | Rent Comp                                                                                  |
| 10 | Doublebass Mic                                    | Neumann KM 185                                                                                                                                                                                                                                           | *   |                                                                                                                                                                                                               | Steg   | Comp                                                                                       |
| 11 | Moderation                                        | Moderations Mik                                                                                                                                                                                                                                          |     |                                                                                                                                                                                                               | gross  | Comp                                                                                       |
| 12 |                                                   |                                                                                                                                                                                                                                                          |     |                                                                                                                                                                                                               |        |                                                                                            |